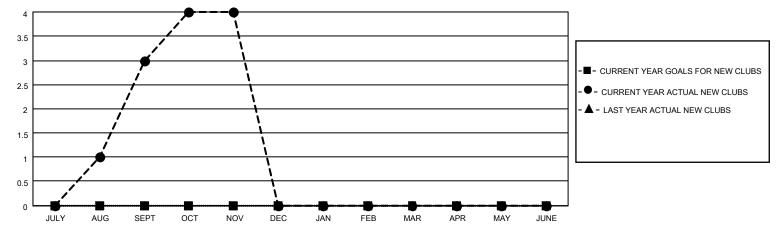

## MONTHLY MEMBERSHIP PROGRESS REPORT

LOCATION NEPAL District 325 L Results as of: 11/30/2022

| Clubs RESULTS FOR 2022-2023 |   |   |   | Members RESULTS FOR 2022-2023 |   |     |     |
|-----------------------------|---|---|---|-------------------------------|---|-----|-----|
|                             |   |   |   |                               |   |     |     |
| JULY/AUG/SEPT               | 0 | 3 | 2 | JULY/AUG/SEPT                 | 0 | 164 | 126 |
| OCT/NOV/DEC                 | 0 | 1 | 0 | OCT/NOV/DEC                   | 0 | 68  | 21  |
| JAN/FEB/MAR                 | 0 | 0 | 0 | JAN/FEB/MAR                   | 0 | 0   | 0   |
| APR/MAY/JUNE                | 0 | 0 | 0 | APR/MAY/JUNE                  | 0 | 0   | 0   |

## GOALS AND ACTUAL NEW CLUBS CUMULATIVE



## GOALS AND ACTUAL MEMBERS CUMULATIVE



| DROPPED CLUBS: 2 |     | 40 CLUBS OF 93 ADDED 1 OR<br>MORE NEW MEMBERS | GENDER DISTRIBUTION             |                                |  |
|------------------|-----|-----------------------------------------------|---------------------------------|--------------------------------|--|
|                  |     | INOTE NEW MEMBERS                             | MALE<br>FEMALE                  | 1,580 (71.33%)<br>633 (28.58%) |  |
| DROPPED MEMBERS  |     | NON BINARY 0                                  |                                 | 0 (0.00%)<br>2 (0.09%)         |  |
| DECEASED         | 1   |                                               | THE EKNOT TO ANOWER             | 2 (0.0070)                     |  |
| CLUB CANCELLED   | 12  | CLIC