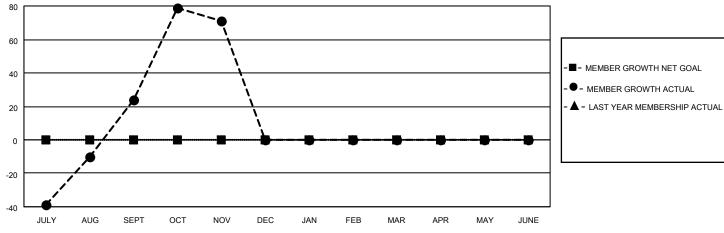

## GOALS AND ACTUAL MEMBERS CUMULATIVE

| DROPPED CLUBS: 2 |     | 40 CLUBS OF 93 ADDED 1 OR<br>MORE NEW MEMBERS | GENDER DISTRIBUTION             |                                |  |
|------------------|-----|-----------------------------------------------|---------------------------------|--------------------------------|--|
|                  |     | INOTE NEW MEMBERS                             | MALE<br>FEMALE                  | 1,580 (71.33%)<br>633 (28.58%) |  |
| DROPPED MEMBERS  |     | NON BINARY 0                                  |                                 | 0 (0.00%)<br>2 (0.09%)         |  |
| DECEASED         | 1   |                                               | THE EKNOT TO ANOWER             | 2 (0.0070)                     |  |
| CLUB CANCELLED   | 12  | CLICK HERE FOR CUMULATIVE                     | TOTAL FAMILY UNIT MEMBERS 1,895 |                                |  |
| OTHER            | 134 | MEMBERSHIP DATA                               |                                 |                                |  |
| TOTAL            | 147 |                                               | FAMILY MEMBERS PAYING HAL       | F DUES 1,362                   |  |